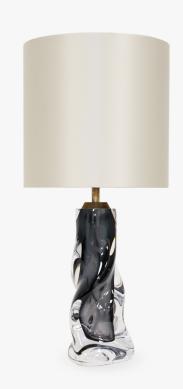

## TL816

Collection Name

Each Vortex table lamp is a unique art form. No two pieces are exactly the same, owing its sculptural form to a completely handmade, mould-free creation which allows for the unconstrained formation of each lamp's graceful twists and folds. We find ourselves entranced by the frozen fluidity of the Vortex glass, which evokes contemplation with its extraordinary beauty.

TL816 in Midnight Grey and Polished Brass with 10" Tall Drum Shade in Bennett's 1806W-4501