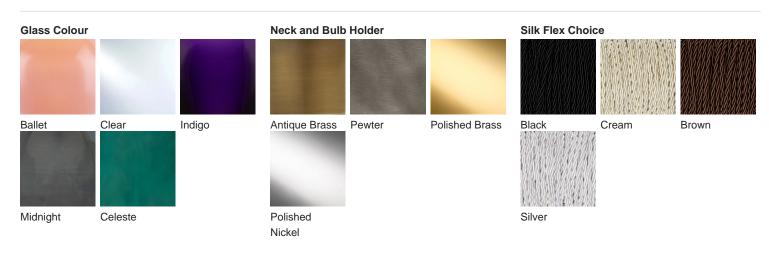

# **BELLA FIGURA**

# Vortex Table Lamp

## TL816

Collection Name

Each Vortex table lamp is a unique art form. No two pieces are exactly the same, owing its sculptural form to a completely handmade, mould-free creation which allows for the unconstrained formation of each lamp's graceful twists and folds. We find ourselves entranced by the frozen fluidity of the Vortex glass, which evokes contemplation with its extraordinary beauty.



TL816 in Midnight Grey and Polished Brass with 10" Tall Drum Shade in Bennett's 1806W-4501

#### Available Finishes



### Size One

TL816, Height: 34.5 cm (13.58") Diameter: 12 cm (4.72") 1 x 40W E27 Max Watt and Lamps: 40W x 1



Dimensions are measured from the base of the lamp to the middle of the bulb holder and are excluding shade. Overall height with recommended 10" tall drum shade is 56.9cm - 22.4"

www.bella-figura.com