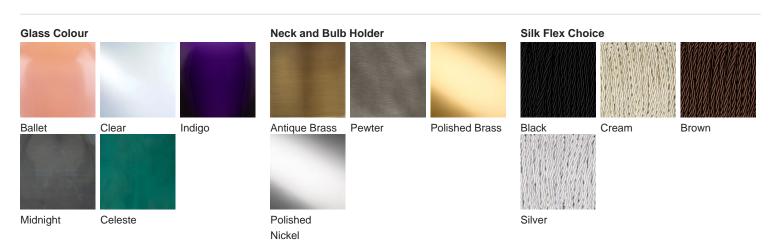

# **BELLA FIGURA**

## **Vortex Table Lamp**

### **TL816**

Collection Name
VEGA COLLECTION

Each Vortex table lamp is a unique art form. No two pieces are exactly the same, owing its sculptural form to a completely handmade, mould-free creation which allows for the unconstrained formation of each lamp's graceful twists and folds. We find ourselves entranced by the frozen fluidity of the Vortex glass, which evokes contemplation with its extraordinary beauty.



TL816 in Clear and Polished Brass with 10" Tall Drum Shade in Bennett's 1806W-4501

#### **Available Finishes**



### Size One

TL816,

Height: 34.5 cm (13.58")
Diameter: 12 cm (4.72")
1 x 40W E27

Max Watt and Lamps: 40W x 1



Dimensions are measured from the base of the lamp to the middle of the bulb holder and are excluding shade. Overall height with recommended 10" tall drum shade is 56.9cm - 22.4"