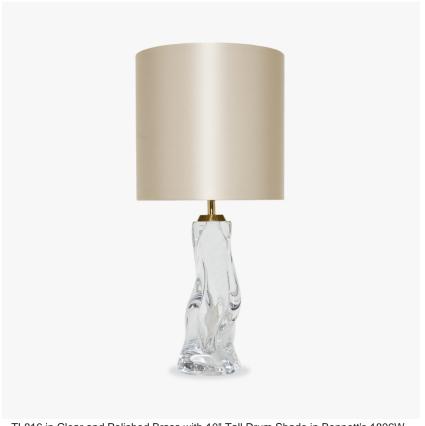

### **TL816**

Collection Name
VEGA COLLECTION

Each Vortex table lamp is a unique art form. No two pieces are exactly the same, owing its sculptural form to a completely handmade, mould-free creation which allows for the unconstrained formation of each lamp's graceful twists and folds. We find ourselves entranced by the frozen fluidity of the Vortex glass, which evokes contemplation with its extraordinary beauty.

TL816 in Clear and Polished Brass with 10" Tall Drum Shade in Bennett's 1806W-4501