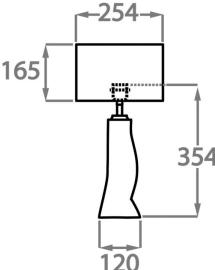

### Size One

TL816,

Height: 34.5 cm (13.58")
Diameter: 12 cm (4.72")
1 x 40W E27

Max Watt and Lamps: 40W x 1

Dimensions are measured from the base of the lamp to the middle of the bulb holder and are excluding shade. Overall height with recommended 10" tall drum shade is 56.9cm - 22.4"