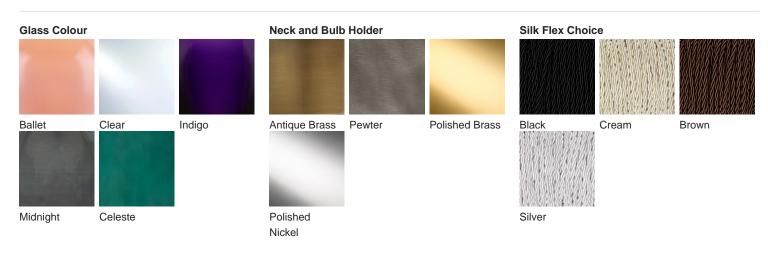

# **BELLA FIGURA**

# Vortex Table Lamp

## TL816

Collection Name VEGA COLLECTION

Each Vortex table lamp is a unique art form. No two pieces are exactly the same, owing its sculptural form to a completely handmade, mould-free creation which allows for the unconstrained formation of each lamp's graceful twists and folds. We find ourselves entranced by the frozen fluidity of the Vortex glass, which evokes contemplation with its extraordinary beauty.



TL816 in Ballet and Polished Nickel with 10" Tall Drum Shade in Bennett's 1806W-4501

#### **Available Finishes**



### Size One

TL816, Height: 34.5 cm (13.58") Diameter: 12 cm (4.72") 1 x 40W E27 Max Watt and Lamps: 40W x 1



Dimensions are measured from the base of the lamp to the middle of the bulb holder and are excluding shade. Overall height with recommended 10" tall drum shade is 56.9cm - 22.4"

www.bella-figura.com