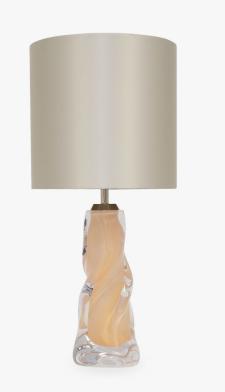

## TL816

Collection Name VEGA COLLECTION

Each Vortex table lamp is a unique art form. No two pieces are exactly the same, owing its sculptural form to a completely handmade, mould-free creation which allows for the unconstrained formation of each lamp's graceful twists and folds. We find ourselves entranced by the frozen fluidity of the Vortex glass, which evokes contemplation with its extraordinary beauty.

TL816 in Ballet and Polished Nickel with 10" Tall Drum Shade in Bennett's 1806W-4501