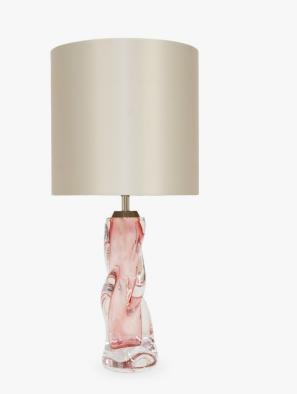

### TL816E

Collection Name VEGA COLLECTION

Each Vortex table lamp is a unique art form. No two pieces are exactly the same, owing its sculptural form to a completely handmade, mould-free creation which allows for the unconstrained formation of each lamp's graceful twists and folds. We find ourselves entranced by the frozen fluidity of the Vortex glass, which evokes contemplation with its extraordinary beauty. IMPORTANT NOTE - Celeste and Amber glass finishes are currently only available as singles.

#### Compatible with

TL816 in Rose and Polished Nickel with 10" Tall Drum in Bennett's 1806W-4501 Platinum

#### **Size One** TL816, Height: 34.5 cm (13.58") Diameter: 12 cm (4.72") Bulbs: 1 × 40W E27

Dimensions are measured from the base of the lamp to the middle of the bulb holder and are excluding shade. Overall height with recommended 10" tall drum shade is 56.9cm - 22.4"