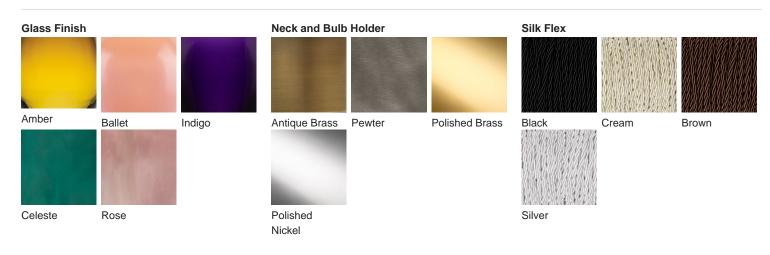

# **BELLA FIGURA**

## Vortex Table Lamp

### TL816E

Collection Name VEGA COLLECTION

Each Vortex table lamp is a unique art form. No two pieces are exactly the same, owing its sculptural form to a completely handmade, mould-free creation which allows for the unconstrained formation of each lamp's graceful twists and folds. We find ourselves entranced by the frozen fluidity of the Vortex glass, which evokes contemplation with its extraordinary beauty. IMPORTANT NOTE - Celeste and Amber glass finishes are currently only available as singles.

#### Compatible with





TL816 in Rose and Polished Nickel with 10" Tall Drum in Bennett's 1806W-4501 Platinum

#### Available Finishes



#### **Size One** TL816, Height: 34.5 cm (13.58") Diameter: 12 cm (4.72") Bulbs: 1 × 40W E27



Dimensions are measured from the base of the lamp to the middle of the bulb holder and are excluding shade. Overall height with recommended 10" tall drum shade is 56.9cm - 22.4"