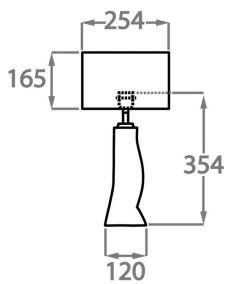

#### **Size One** TL816, Height: 34.5 cm (13.58") Diameter: 12 cm (4.72") Bulbs: 1 × 40W E27

Dimensions are measured from the base of the lamp to the middle of the bulb holder and are excluding shade. Overall height with recommended 10" tall drum shade is 56.9cm - 22.4"