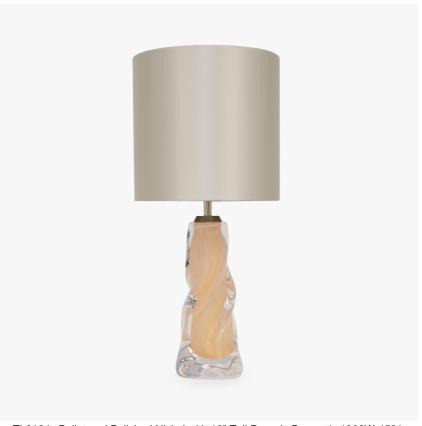

TL816 in Ballet and Polished Nickel with 10" Tall Drum in Bennett's 1806W-4501 Platinum