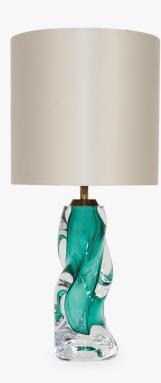

## TL816

Collection Name VEGA COLLECTION

Each Vortex table lamp is a unique art form. No two pieces are exactly the same, owing its sculptural form to a completely handmade, mould-free creation which allows for the unconstrained formation of each lamp's graceful twists and folds. We find ourselves entranced by the frozen fluidity of the Vortex glass, which evokes contemplation with its extraordinary beauty. IMPORTANT NOTE - Celeste and Amber glass finishes are currently only available as singles.

TL816 in Celeste and Antique Brass with 10" Tall Drum in Bennett's 1806W-4501 Platinum

## Available Finishes

Silver

Size One TL816, Height: 34.5 cm (13.58") Diameter: 12 cm (4.72") Bulbs: 1 × 40W E27 Cable Exit: Top

Dimensions are measured from the base of the lamp to the middle of the bulb holder and are excluding shade. Overall height with recommended 10" tall drum shade is 56.9cm - 22.4"