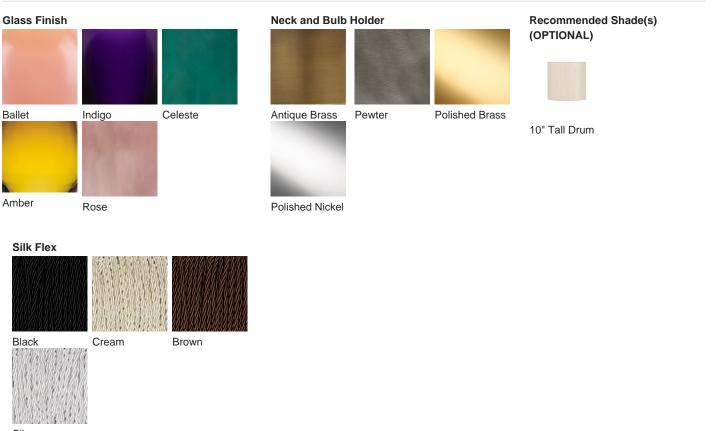

## Available Finishes

Silver

Size One TL816, Height: 34.5 cm (13.58") Diameter: 12 cm (4.72") Bulbs: 1 × 40W E27 Cable Exit: Top

Dimensions are measured from the base of the lamp to the middle of the bulb holder and are excluding shade. Overall height with recommended 10" tall drum shade is 56.9cm - 22.4"