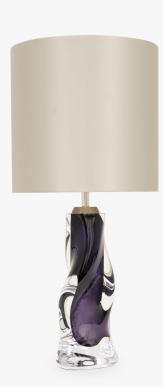

### **TL816E**

**Collection Name VEGA COLLECTION** 

Each Vortex table lamp is a unique art form. No two pieces are exactly the same, owing its sculptural form to a completely handmade, mould-free creation which allows for the unconstrained formation of each lamp's graceful twists and folds. We find ourselves entranced by the frozen fluidity of the Vortex glass, which evokes contemplation with its extraordinary beauty. IMPORTANT NOTE - Celeste and Amber glass finishes are currently only available as singles.

#### **Compatible with**

Available Finishes

Express

TL816 in Indigo and Polished Nickel with 10" Tall Drum in Bennett's 1806W-4501 Platinum

## **Glass Finish** Ballet Indigo Celeste Amber Rose

Polished Nickel

Recommended Shade(s) (OPTIONAL)

10" Tall Drum

#### Silk Flex

Silver

Size One TL816, Height: 34.5 cm (13.58") Diameter: 12 cm (4.72") Bulbs: 1 × 40W E27 Cable Exit: Top

Dimensions are measured from the base of the lamp to the middle of the bulb holder and are excluding shade. Overall height with recommended 10" tall drum shade is 56.9cm - 22.4"