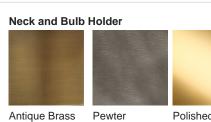

#### **Compatible with**

Available Finishes

Express

TL816 in Indigo and Polished Nickel with 10" Tall Drum in Bennett's 1806W-4501 Platinum

## **Glass Finish** Ballet Indigo Celeste Amber Rose

Polished Nickel

Recommended Shade(s) (OPTIONAL)

10" Tall Drum