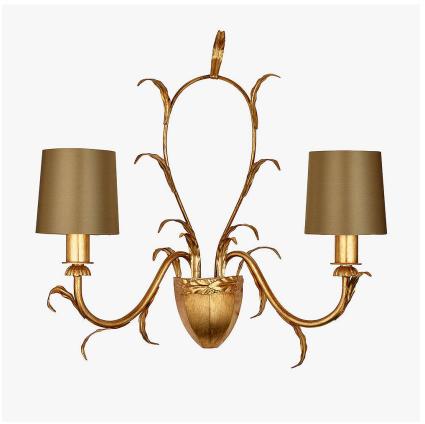

# **Volterra Wall Light**

# **WL83**

Collection Name
FLORENTINE COLLECTION

A very elegant and feminine wall light.

WL83 in Antique Gold Leaf with 4 Inch Melton Shades in 1806W/ 326 Nutmeg

# **Available Sizes**

2 Light

WL83-2, Height: 48 cm (18.9") Diameter: 40 cm (15.75") 2 × 25w E14

Max Watt and Lamps: 25w x 2 Net Weight: 1 kg / 2 lb

All our wall lights are suitable for bathrooms if positioned in Zone 3. Please refer to the IP Rating Guide in the Bathroom Section on our website