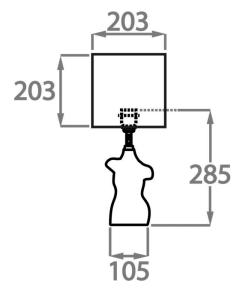

## Size One

TL814,

Height: 28.5 cm (11.22") Width: 13 cm (5.12") Depth: 8.5 cm (3.35") 1 × 40W E27

Max Watt and Lamps: 40W x 1

Dimensions are measured from the base of the lamp to the middle of the bulb holder and are excluding shade. The overall height including the recommended 9" tall drum shade is 47.5cm - 18.7"