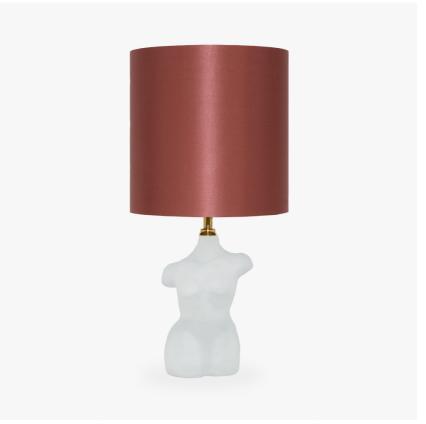

# **Venus Table Lamp**

#### **TL814E**

Collection Name
VEGA COLLECTION

Goddess of love and beauty, Venus encompasses femininity and will bring a graceful presence to your interior setting. This refined sculpture is honed from solid Italian glass and embellished with brass fixings. We offer Venus in clear glass for a gentler aura or a satin finish which echoes the glowing presence of her namesake planet, the brightest object in our night sky beyond the Moon, a true object of desire.

## Compatible with

Express

TL814 in Frosted Glass and Polished Brass with 9" Tall Drum Shade in Bennett's 1806/306

## Size One

TL814,

Height: 28.5 cm (11.22") Width: 13 cm (5.12") Depth: 8.5 cm (3.35") 1 × 40W E27

Max Watt and Lamps: 40W x 1

Dimensions are measured from the base of the lamp to the middle of the bulb holder and are excluding shade. The overall height including the recommended 9" tall drum shade is 47.5cm - 18.7"