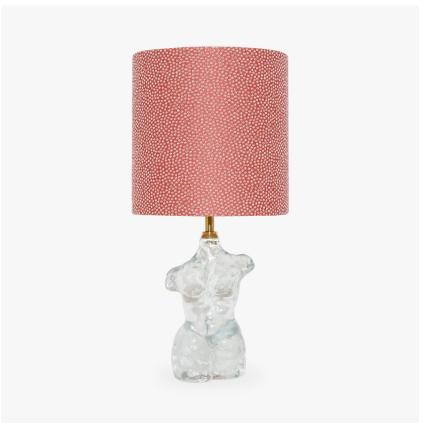

## **Venus Lamp**

#### **TL814E**

Collection Name
VEGA COLLECTION

Goddess of love and beauty, Venus encompasses femininity and will bring a graceful presence to your interior setting. This refined sculpture is honed from solid Italian glass and embellished with brass fixings. We offer Venus in clear glass for a gentler aura or a satin finish which echoes the glowing presence of her namesake planet, the brightest object in our night sky beyond the Moon, a true object of desire.

#### Compatible with

Express

TL814 in Clear Glass and Polished Brass with 9" Tall Drum Shade in James Hare Shagreen Coral 31537-24