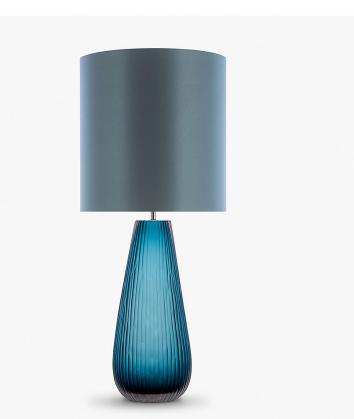

## TL237

Collection Name HALCYON COLLECTION

The Tupelo tree towers above all, an ancient sentinel keeping its silent vigil at the waters edge and proudly displaying its cragged and banded bark. Our Tupelo table lamp is garbed in a coat of chiselled groves which echo the bark of these monumental trees. IMPORTANT NOTE - Clear glass finish is currently only available in singles.

### Compatible with

TL237 in Ocean Blue and Brushed Nickel with a 12" Tall Drum Shade in Crepe Satin 1806W-0312 Mist

Black

Brown

Cream

Recommended Shade(s) (OPTIONAL)

12" Tall Drum

Silver

One size only TL237, Height: 45 cm (17.72") Diameter: 17 cm (6.69") Bulbs: 1 × 40W E27 Net Weight: 4 kg / 9 lb Cable Exit: Bottom

Dimensions are measured from the base of the lamp to the middle of the bulb holder and are excluding shade The overall height with a 12" tall drum shade 70cm - 27.5"