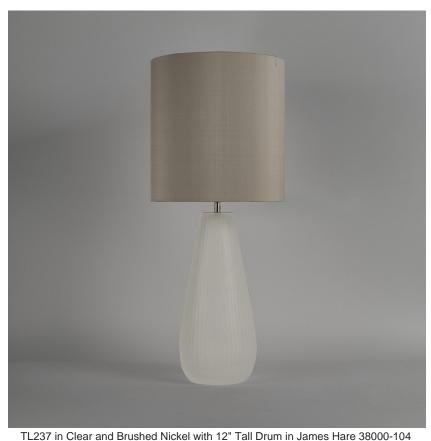

### **TL237**

Collection Name

### HALCYON COLLECTION

The Tupelo tree towers above all, an ancient sentinel keeping its silent vigil at the waters edge and proudly displaying its cragged and banded bark. Our Tupelo table lamp is garbed in a coat of chiselled groves which echo the bark of these monumental trees.

#### Recommended Shade(s) (OPTIONAL)

12" Tall Drum

#### **Available Sizes**

One size only

TL237,
Height: 45 cm (17.72")
Diameter: 17 cm (6.69")
Bulbs: 1 x 40W E27
Net Weight: 4 kg / 9 lb Cable Exit:

**Bottom** 

Dimensions are measured from the base of the lamp to the middle of the bulb holder and are excluding shade The overall height with a 12" tall drum shade 70cm - 27.5"