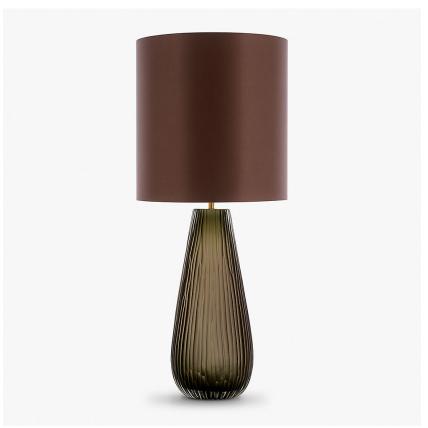

# **Tupelo Lamp**

#### **HALCYON COLLECTION**

The Tupelo tree towers above all, an ancient sentinel keeping its silent vigil at the waters edge and proudly displaying its cragged and banded bark. Our Tupelo table lamp is garbed in a coat of chiselled groves which echo the bark of these monumental trees. IMPORTANT NOTE - Clear glass finish is currently only available in singles.

## Compatible with

Express

Yacht Club

TL237 in Bronze and Brushed Brass with a 12" Tall Drum in Crepe Satin 1806W-326

#### **Available Sizes**

One size only

TL237,
Height: 45 cm (17.72")
Diameter: 17 cm (6.69")
Bulbs: 1 x 40W E27
Net Weight: 4 kg / 9 lb Cable Exit:

**Bottom** 

Dimensions are measured from the base of the lamp to the middle of the bulb holder and are excluding shade The overall height with a 12" tall drum shade 70cm - 27.5"