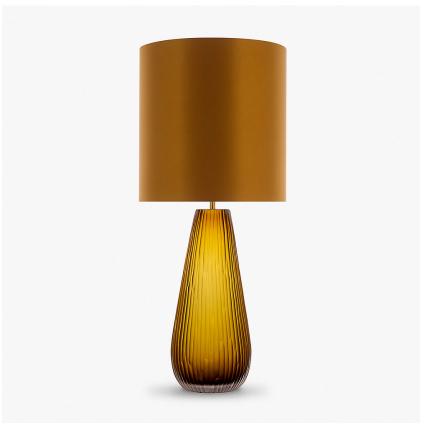

#### **HALCYON COLLECTION**

The Tupelo tree towers above all, an ancient sentinel keeping its silent vigil at the waters edge and proudly displaying its cragged and banded bark. Our Tupelo table lamp is garbed in a coat of chiselled groves which echo the bark of these monumental trees. IMPORTANT NOTE - Clear glass finish is currently only available in singles.

# Compatible with

Express

Yacht Club

TL237 in Amber and Brushed Gold with a 12" Tall Drum Shade in Crepe Satin 1806W-70 Ochre

#### **Available Sizes**

One size only

TL237,
Height: 45 cm (17.72")
Diameter: 17 cm (6.69")
Bulbs: 1 x 40W E27
Net Weight: 4 kg / 9 lb Cable Exit:

**Bottom** 

Dimensions are measured from the base of the lamp to the middle of the bulb holder and are excluding shade The overall height with a 12" tall drum shade 70cm - 27.5"