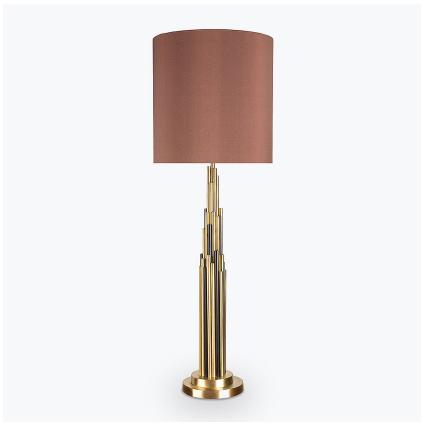

## **PLATINUM COLLECTION**

Similar in design to our Broadway lamp, the Empire State Lamp is modelled after the iconic Art Deco inspired Empire State building. This design is formed of brass tubes in a staggered formation with a solid two tiered brass base.

## Compatible with

Yacht Club

TL755 in Brushed Gold and Bronze with a 11" Tall Drum Shade in Silk Crepe Satin 1806W/ 306 Marsalla

#### **Available Sizes**

One size only

TL755, Height: 58.5 cm (23.03") Diameter: 15 cm (5.91") 1 × 60w E27

Max Watt and Lamps: 60w x 1

Overall height of lamp with a 11" Tall Drum Shade 83cm - 32.6"