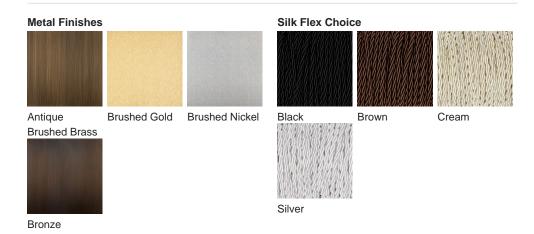

# **BELLA FIGURA**

# **Empire State Lamp**

## **TL755**

Collection Name

## **PLATINUM COLLECTION**

Similar in design to our Broadway lamp, the Empire State Lamp is modelled after the iconic Art Deco inspired Empire State building. This design is formed of brass tubes in a staggered formation with a solid two tiered brass base.

## Compatible with



Yacht Club



TL755 in Brushed Gold and Bronze with a 11" Tall Drum Shade in Silk Crepe Satin 1806W/ 306 Marsalla

#### **Available Finishes**



#### **Available Sizes**

One size only

TL755, Height: 58.5 cm (23.03") Diameter: 15 cm (5.91") 1 × 60w E27

Max Watt and Lamps: 60w x 1

Overall height of lamp with a 11" Tall Drum Shade 83cm - 32.6"