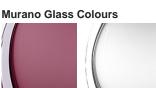

### **Available Finishes**

#### **Metal Finishes**

Polished Gold

Polished Nickel

Solitaire Clear

Solitaire Petrol Blue & Clear

Solitaire

Clear

Amethyst &

Solitaire

Cream

Solitaire Forest Black Green & Clear

Silver

Brown

Dimensions are measured from the base of the lamp to the middle of the bulb holder and are excluding shade.

Shades are also available in Customer Own Material (COM)