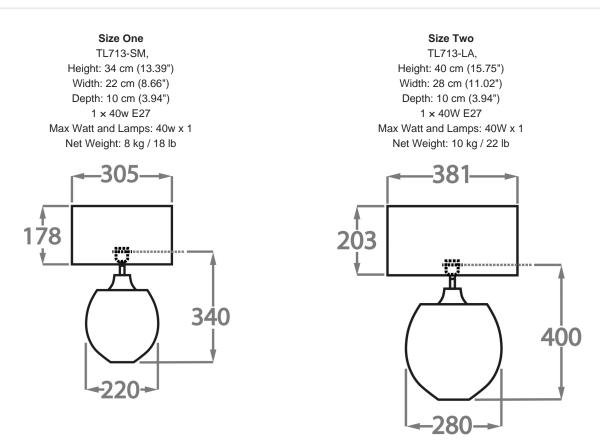

## **TL713-SM**

**Collection Name BEVERLY HILLS COLLECTION** 

A stunning new table lamp, which is from the same Italian artisan makers of our weighty Diamond lamps. Flawless, pristine polished Murano glass, mould made so perfect every time, they are formed from layer upon layer of glass in our core Beverly Hills collection colours. It's circular shape is reminisant of a cut glass lollipop. Available in two sizes, these lamp bases are slim so perfect for bedside tables ensuring lots of useable space remains.

Solitaire

Cream

Solitaire Forest Black Green & Clear

Silver

Brown

Dimensions are measured from the base of the lamp to the middle of the bulb holder and are excluding shade.

Shades are also available in Customer Own Material (COM)