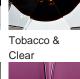

#### Compatible with

Yacht Club

TL712-SM in Tobacco & Clear Murano Glass with a 10" Tall Drum Shade in 5018W/03