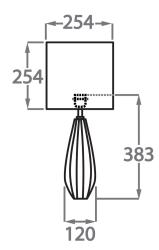

## Silk Flex Choice

Black

k Brown

Cream

Silver

Size One

TL712-SM,

Height: 38.3 cm (15.08") Diameter: 12 cm (4.72") 1 × 40W E27