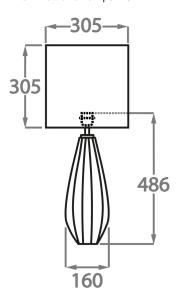

Max Watt and Lamps: 40W x 1

Size Two

TL712-LA,

Height: 48.6 cm (19.13") Diameter: 16 cm (6.3") 1 x 40W E27

Max Watt and Lamps: 40W x 1

Dimensions are measured from the base of the lamp to the middle of the bulb holder and are excluding shade