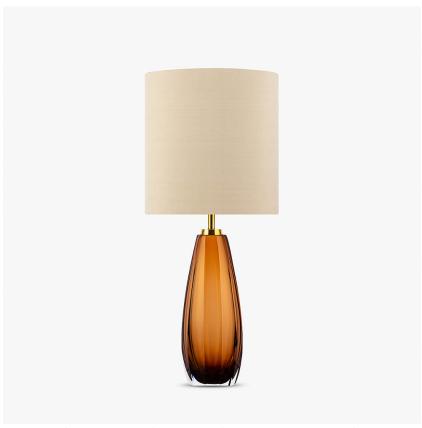

# **Diamond Teardrop Slim** Lamp Small

#### **TL712-SM**

Collection Name **BEVERLY HILLS COLLECTION** 

Introducing the new Diamond Teardrop range; unrivalled Italian glass work from our trusted makers in Murano; the design of these lamps carry the weight, craftsmanship and weight you expect from our faceted Diamond range but with sweeping curves and softer facets. Available in our core standout colour ways from the Beverley Hills collection and various silhouettes and sizes to suit

#### Compatible with

Yacht Club

TL712-SM in Tobacco & Clear Murano Glass with a 10" Tall Drum Shade in 5018W/03

## Silk Flex Choice

Black

k Brown

Cream

Silver

Size One

TL712-SM,

Height: 38.3 cm (15.08") Diameter: 12 cm (4.72") 1 × 40W E27

Max Watt and Lamps: 40W x 1

Size Two

TL712-LA,

Height: 48.6 cm (19.13") Diameter: 16 cm (6.3") 1 x 40W E27

Max Watt and Lamps: 40W x 1

Dimensions are measured from the base of the lamp to the middle of the bulb holder and are excluding shade

TL712-SM: Overall height with a 10" tall drum shade 59cm - 23"

TL712-LA: Overall height with a 12" tall drum shade 76cm - 30"

Shades are also available in Customer Own Material (COM)

\*Please note, due to our Diamond table lamps being individually hand made and each one being unique, there may be slight variations in colour\*