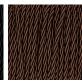

# Silk Flex Choice

Black

k Brown

Cream

Silver

Size One

TL712-SM,

Height: 38.3 cm (15.08") Diameter: 12 cm (4.72") 1 × 40W E27