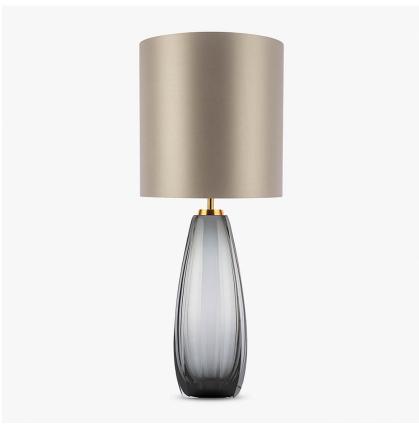

# **Diamond Teardrop Slim Lamp Large**

# **TL712-LA**

Collection Name **BEVERLY HILLS COLLECTION** 

Introducing the new Diamond Teardrop range; unrivalled Italian glass work from our trusted makers in Murano; the design of these lamps carry the finesse, craftsmanship and weight you expect from our faceted Diamond range but with sweeping curves and softer facets. Available in our core standout colour ways from the Beverley Hills collection and various silhouettes and sizes to suit

# Compatible with

Yacht Club

TL712-LA in Petrol Blue Murano Glass with a 12" Tall Shade in 1806W/44

Diamond Clear