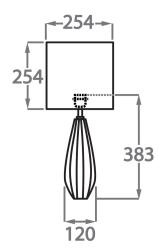

# Silk Flex Choice

Black

k Brown

Cream

Silver

Size One

TL712-SM,

Height: 38.3 cm (15.08") Diameter: 12 cm (4.72") 1 × 40W E27

Max Watt and Lamps: 40W x 1

Size Two

TL712-LA,

Height: 48.6 cm (19.13") Diameter: 16 cm (6.3") 1 x 40W E27

Max Watt and Lamps: 40W x 1

Dimensions are measured from the base of the lamp to the middle of the bulb holder and are excluding shade