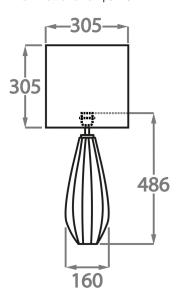

Max Watt and Lamps: 40W x 1

Size Two

TL712-LA,

Height: 48.6 cm (19.13") Diameter: 16 cm (6.3") 1 x 40W E27

Max Watt and Lamps: 40W x 1

Dimensions are measured from the base of the lamp to the middle of the bulb holder and are excluding shade

TL712-SM: Overall height with a 10" tall drum shade 59cm - 23"

TL712-LA: Overall height with a 12" tall drum shade 76cm - 30"

Shades are also available in Customer Own Material (COM)

\*Please note, due to our Diamond table lamps being individually hand made and each one being unique, there may be slight variations in colour\*