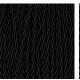

# Silk Flex Choice

Black

k Brown

Cream

Silver

Size One

TL712-SM,

Height: 38.3 cm (15.08") Diameter: 12 cm (4.72") 1 × 40W E27