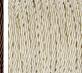

# **BELLA FIGURA**

## **Diamond Round Small**

#### **TL710-SM**

Collection Name

**BEVERLY HILLS COLLECTION** 

A stunning new table lamp, which is hand-made out of layer upon layer of Murano Glass and handpolished for up to 12 hours to creat the perfect faceted ball shape. Elegant and timelessly beautiful.

#### Compatible with



Yacht Club



TL710-SM in Brushed Gold and Tobacco Murano Glass with 9" Tall Drum Shade in Pleated James Hare 38000/01

#### **Available Finishes**

#### **Metal Finishes**



Brushed Gold



**Brushed Nickel** 

#### **Murano Glass Colours**



Round Clear



Round Petrol Blue & Clear



Round Forest Green & Clear

#### **Recommended Shades**

9 inch Tall Drum



Round Tobacco & Clear

### Silk Flex Choice







Black

k Brown

Cream



Silver

#### **Available Sizes**

**Size One** TL710-SM, Height: 27.5 cm (10.83")

Diameter: 19 cm (7.48") 1 x 40w E27 Max Watt and Lamps: 40w x 1

Dimensions are measured from the base of the lamp to the middle of the bulb holder and are excluding shade

Overall height with a 9" Tall Drum shade 46.6cm - 18.3"

Shades are also available in Customer Own Material (COM)

\*Please note, due to our Diamond table lamps being individually hand made and each one being unique, there may be slight variations in colour\*

All our Diamond lamps are top wired (French Wired)