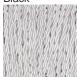

# **BELLA FIGURA**

## **Diamond Round Small**

#### **TL710-SM**

Collection Name

**BEVERLY HILLS COLLECTION** 

A stunning new table lamp, which is hand-made out of layer upon layer of Murano Glass and handpolished for up to 12 hours to creat the perfect faceted ball shape. Elegant and timelessly beautiful.

#### Compatible with



Yacht Club



TL710-SM in Brushed Gold and Tobacco Murano Glass with 9" Tall Drum Shade in Pleated James Hare 38000/01

#### **Available Finishes**

#### **Metal Finishes**



Brushed Gold



**Brushed Nickel** 

#### **Murano Glass Colours**



Round Clear



Round Petrol Blue & Clear



Round Forest Green & Clear

#### **Recommended Shades**

9 inch Tall Drum



Round Tobacco & Clear

### Silk Flex Choice







Black

k Brown

Cream



Silver

#### **Available Sizes**

**Size One** TL710-SM, Height: 27.5 cm (10.83")

Diameter: 19 cm (7.48") 1 x 40w E27 Max Watt and Lamps: 40w x 1

Dimensions are measured from the base of the lamp to the middle of the bulb holder and are excluding shade

Overall height with a 9" Tall Drum shade 46.6cm - 18.3"

Shades are also available in Customer Own Material (COM)

\*Please note, due to our Diamond table lamps being individually hand made and each one being unique, there may be slight variations in colour\*

All our Diamond lamps are top wired (French Wired)