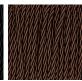

# **BELLA FIGURA**

## **Diamond Round Small**

#### **TL710-SM**

Collection Name

**BEVERLY HILLS COLLECTION** 

A stunning new table lamp, which is hand-made out of layer upon layer of Murano Glass and handpolished for up to 12 hours to creat the perfect faceted ball shape. Elegant and timelessly beautiful.

#### Compatible with



Yacht Club



TL710-SM in Brushed Gold and Tobacco Murano Glass with 9" Tall Drum Shade in Pleated James Hare 38000/01

#### **Available Finishes**

#### **Metal Finishes**



Brushed Gold



**Brushed Nickel** 

#### **Murano Glass Colours**



Round Clear



Round Petrol Blue & Clear



Round Forest Green & Clear

#### **Recommended Shades**

9 inch Tall Drum



Round Tobacco & Clear

### Silk Flex Choice







Black

k Brown

Cream



Silver

#### **Available Sizes**

**Size One** TL710-SM, Height: 27.5 cm (10.83")

Diameter: 19 cm (7.48") 1 x 40w E27 Max Watt and Lamps: 40w x 1

Dimensions are measured from the base of the lamp to the middle of the bulb holder and are excluding shade

Overall height with a 9" Tall Drum shade 46.6cm - 18.3"

Shades are also available in Customer Own Material (COM)

\*Please note, due to our Diamond table lamps being individually hand made and each one being unique, there may be slight variations in colour\*

All our Diamond lamps are top wired (French Wired)