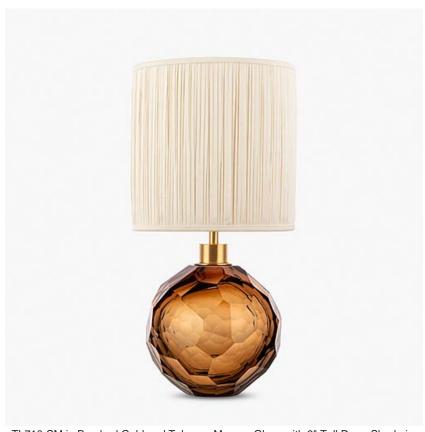

#### **TL710-SM**

Collection Name

**BEVERLY HILLS COLLECTION** 

A stunning new table lamp, which is hand-made out of layer upon layer of Murano Glass and handpolished for up to 12 hours to creat the perfect faceted ball shape. Elegant and timelessly beautiful.

#### Compatible with

Yacht Club

TL710-SM in Brushed Gold and Tobacco Murano Glass with 9" Tall Drum Shade in Pleated James Hare 38000/01

#### **Available Sizes**

**Size One** TL710-SM, Height: 27.5 cm (10.83")

Diameter: 19 cm (7.48") 1 x 40w E27 Max Watt and Lamps: 40w x 1

Dimensions are measured from the base of the lamp to the middle of the bulb holder and are excluding shade

Overall height with a 9" Tall Drum shade 46.6cm - 18.3"

Shades are also available in Customer Own Material (COM)

\*Please note, due to our Diamond table lamps being individually hand made and each one being unique, there may be slight variations in colour\*