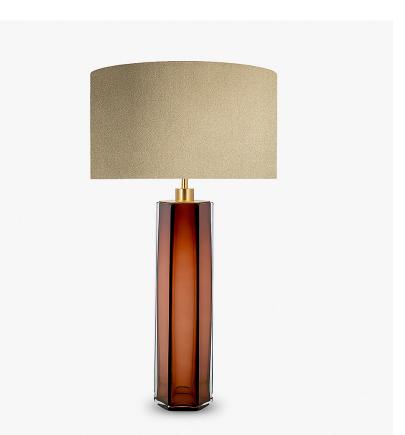

## **Diamond Column Large**

#### **Collection Name BEVERLY HILLS COLLECTION**

A stunning new table lamp, which is hand-made out of 4 layers of Murano glass and then hand-polished for up to 12 hours to create the perfect faceted octagonal diamond column. Elegant, edgy and timelessly beautiful.

#### Compatible with

TL704-LA in Tobacco & Clear Murano Glass with a 16 Inch Tall Drum Shade in Silk Dupion 5018W/ 03