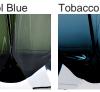

#### **Murano Glass Colours**

All Clear

Tobacco &

Clear

Petrol Blue

Forest Green & Petrol Blue & Clear

**Diamond Clear** 