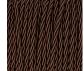

#### **Silk Flex Choice**

Black

Brown

Silver

Cream

One Size Only TL704-LA, Height: 50 cm (19.69") Diameter: 11 cm (4.33") 1 × 40w E27 Max Watt and Lamps: 40w x 1 Net Weight: 9 kg / 20 lb

Dimensions are measured from the base of the lamp to the middle of the bulb holder and are excluding shade. Overall height with a 16" drum shade 68cm - 27" or with an 11" tall drum shade 78cm - 31" Shades are also available in Customer Own Material (COM)