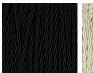

#### **Silk Flex Choice**

Black

Brown

Silver

Cream

One Size Only TL704-LA, Height: 50 cm (19.69") Diameter: 11 cm (4.33") 1 × 40w E27 Max Watt and Lamps: 40w x 1 Net Weight: 9 kg / 20 lb

Dimensions are measured from the base of the lamp to the middle of the bulb holder and are excluding shade. Overall height with a 16" drum shade 68cm - 27" or with an 11" tall drum shade 78cm - 31" Shades are also available in Customer Own Material (COM)