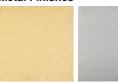

**BELLA FIGURA**

## **Diamond Column Large**

### **TL704-LA**

#### **Collection Name BEVERLY HILLS COLLECTION**

A stunning new table lamp, which is hand-made out of 4 layers of Murano glass and then hand-polished for up to 12 hours to create the perfect faceted octagonal diamond column. Elegant, edgy and timelessly beautiful.

#### **Test Certification**

IEC (International Electrotechnical Commission) test certificates available - will incur a surcharge UL (Underwriters Laboratories) test certificates available for the USA - will incur a surcharge Suitable for Yachts - Rod and bolting available for use on yachts

#### Compatible with





TL704-LA in Tobacco & Clear Murano Glass with a 16 Inch Tall Drum Shade in Silk Dupion 5018W/ 03

#### Available Finishes

#### **Metal Finishes**



Brushed Gold Brushed Nickel

#### **Murano Glass Colours**



All Clear

Tobacco &

Clear

Petrol Blue



Forest Green & Petrol Blue & Clear



**Diamond Clear** 

#### **Silk Flex Choice**





Black



Brown

Silver

Cream

One Size Only TL704-LA, Height: 50 cm (19.69") Diameter: 11 cm (4.33") 1 × 40w E27 Max Watt and Lamps: 40w x 1 Net Weight: 9 kg / 20 lb

Dimensions are measured from the base of the lamp to the middle of the bulb holder and are excluding shade. Overall height with a 16" drum shade 68cm - 27" or with an 11" tall drum shade 78cm - 31" Shades are also available in Customer Own Material (COM)

\*Please note, due to our Diamond table lamps being individually hand made and each one being unique, there may be slight variations in colour\*