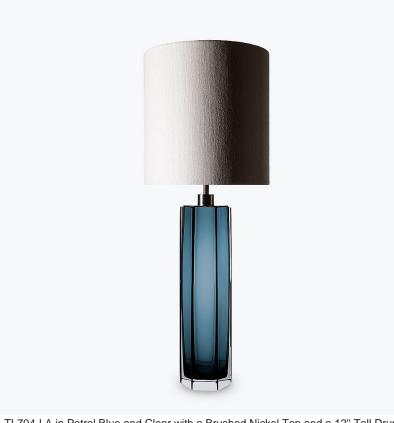

## TL704-LAE

Collection Name **BEVERLY HILLS COLLECTION** 

A stunning new table lamp, which is handmade out of 4 layers of Murano Glass and then hand-polished for up to 12 hours to create the perfect faceted octagonal diamond column. This new small size joins our elegant larger diamond column lamp and is the perfect addition to our soughtafter Beverly Hills collection. These striking table lamps are also now available in a brand new two tone colourway with a solid colour encased in clear glass to add a contrasting look to these popular designs. Elegant, edgy and timelessly beautiful.

## Compatible with

Express

Yacht Club

TL704-LA in Petrol Blue and Clear with a Brushed Nickel Top and a 12" Tall Drum Shade in Silk Linen 3998/W White