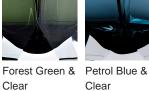

# **Murano Glass Colours**

Petrol Blue

Black

Silver

Brown

Tobacco & Clear

Diamond Clear