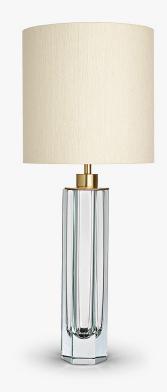

#### TL704-SME

**Collection Name BEVERLY HILLS COLLECTION** 

A stunning new table lamp, which is hand-made out of 4 layers of Murano Glass and then hand-polished for up to 12 hours to create the perfect faceted octagonal diamond column. This new small size joins our elegant larger diamond column lamp and is the perfect addition to our sought-after Beverly Hills collection. These striking table lamps are also now available in a brand new two tone colourway with a solid colour encased in clear glass to add a contrasting look to these popular designs. Elegant, edgy and timelessly beautiful.

## Compatible with

TL704-SM in Clear Murano Glass with Brushed Gold and 10" Tall Drum Shade

#### Metal Finishes

Brushed Gold Brushed Nickel

**Murano Glass Colours** 

Silk Flex Choice

Black

Silver

Brown

One Size Only TL704-SM, Height: 37 cm (14.57") Diameter: 9 cm (3.54") 1 × 40w E27 Max Watt and Lamps: 40w x 1