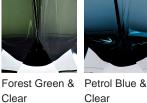

#### TL704-SME

**Collection Name BEVERLY HILLS COLLECTION** 

A stunning new table lamp, which is hand-made out of 4 layers of Murano Glass and then hand-polished for up to 12 hours to create the perfect faceted octagonal diamond column. This new small size joins our elegant larger diamond column lamp and is the perfect addition to our sought-after Beverly Hills collection. These striking table lamps are also now available in a brand new two tone colourway with a solid colour encased in clear glass to add a contrasting look to these popular designs. Elegant, edgy and timelessly beautiful.

#### Metal Finishes

Brushed Gold Brushed Nickel

**Murano Glass Colours** 

Silk Flex Choice

Black

Silver

Brown

One Size Only TL704-SM, Height: 37 cm (14.57") Diameter: 9 cm (3.54") 1 × 40w E27 Max Watt and Lamps: 40w x 1