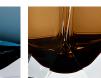

#### Metal Finishes

Brushed Gold Brushed Nickel

**Murano Glass Colours** 

Silk Flex Choice

Black

Silver

Brown

One Size Only TL704-SM, Height: 37 cm (14.57") Diameter: 9 cm (3.54") 1 × 40w E27 Max Watt and Lamps: 40w x 1