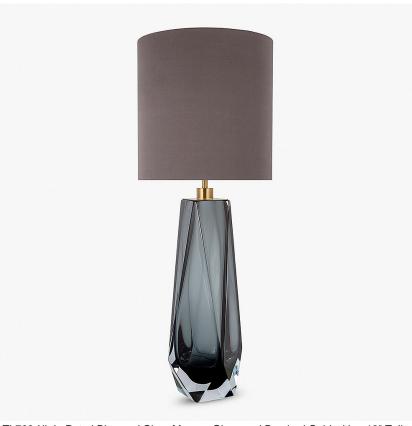

# **Diamond Lamp XL**

### **TL703E**

Collection Name

#### **BEVERLY HILLS COLLECTION**

A stunning new table lamp, which is hand-made out of 4 layers of Murano Glass and then hand-polished for up to 12 hours to create the perfect faceted diamond shape. These striking table lamps are now available in two tone colourway with a solid colour encased in clear glass to add a contrasting look to these popular designs.

#### Compatible with

Express

TL703-XL in Petrol Blue and Clear Murano Glass and Brushed Gold with a 13" Tall Drum Shade in Silk Dupion 5018W/ 86

#### **Available Sizes**

One Size Only

TL703, Height: 59 cm (23.23") Diameter: 21 cm (8.27") 1 x 40w E27

Max Watt and Lamps: 40w x 1

Dimensions are measured from the base of the lamp to the middle of the bulb holder and are excluding shade. Overall height with a 13" tall drum shade 89cm - 35" Shades are also available in Customer Own Material (COM)