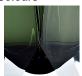

#### **BEVERLY HILLS COLLECTION**

A stunning new table lamp, which is hand-made out of 4 layers of Murano Glass and then hand-polished for up to 12 hours to create the perfect faceted diamond shape. These striking table lamps are now available in two tone colourway with a solid colour encased in clear glass to add a contrasting look to these popular designs.

# **Murano Glass Colours**

Petrol Blue & Clear

Forest Green & Clear

Tobacco & Clear