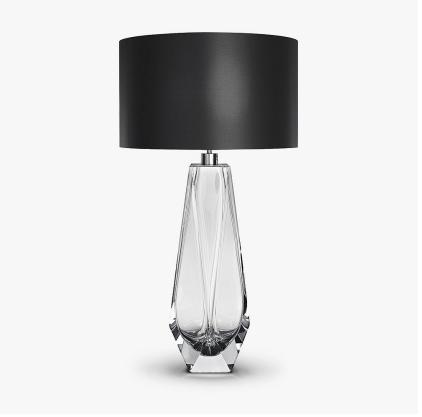

# **Diamond Lamp XL**

## TL703-E

A stunning new table lamp, which is hand-made out of 4 layers of Murano Glass and then hand-polished for up to 12 hours to create the perfect faceted diamond shape.

Elegant, edgy and timelessly beautiful.

#### Compatible with

Express

TL703 in Clear Murano Glass and Brushed Nickel

## **Available Sizes**

One Size Only

TL703, Height: 59 cm (23.23") Diameter: 21 cm (8.27") 1 x 40w E27

Max Watt and Lamps: 40w x 1

Dimensions are measured from the base of the lamp to the middle of the bulb holder and are excluding shade Overall height with a 17" short drum shade 80cm - 31.5" Shades are also available in Customer Own Material (COM)