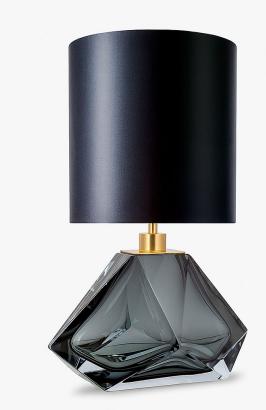

### **Diamond Lamp Small**

#### TL700

**Collection Name BEVERLY HILLS COLLECTION** 

A stunning new table lamp, which is hand-made out of 4 layers of Murano Glass and then hand-polished for up to 12 hours to create the perfect faceted diamond shape. Elegant, edgy and timelessly beautiful.

## Clear

**Diamond Clear** 

One Size Only TL700, Height: 26 cm (10.24") Width: 34 cm (13.39") Depth: 19 cm (7.48") 1 × 40w E27 Max Watt and Lamps: 40w x 1

Dimensions are measured from the base of the lamp to the middle of the bulb holder and are excluding shade. Overall height with a 11" tall drum shade 50cm - 19.6" Shades can also be made Customer Own Material (COM)