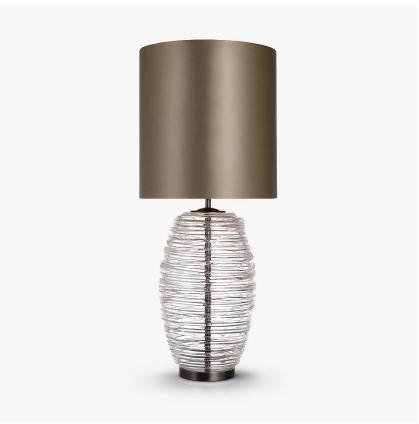

# **Apollo Lamp**

## **TL600**

Collection Name

#### **MODERN MURANO COLLECTION**

A beautiful Murano glass table lamp wrapped in a continuous and slightly irregular glass thread.

Required modifications for use on yachts - lacquer applied to all metal components with the cable exit through bottom of the base.

#### Compatible with

Yacht Club

TL600 in Clear and Bronze with 12" Tall Drum in Silk Crepe Satin 1806W Timber Wolf 310

## **Metal Finish**

Polished Nickel Bronze

**Murano Glass Finish** 

Clear

# Recommended Shade(s) (OPTIONAL)

12" Tall Drum