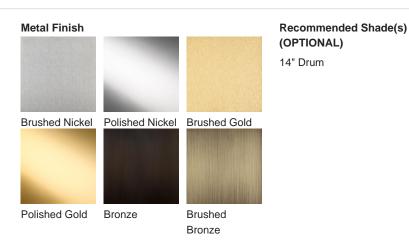

#### Compatible with

Yacht Club

TL293 in Clear and Brushed Gold with a 14" Drum Shade in Silk Crepe Satin 1806W-21 Slate