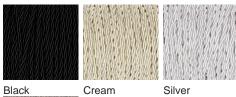

#### Silk Flex

Brown

One Size Only TL293, Height: 50 cm (19.69") Diameter: 12.5 cm (4.92") Bulbs: 1 × 40W E27 Net Weight: 2 kg / 5 lb Cable Exit: Bottom

Dimensions are measured from the base of the lamp to the middle of the bulb holder and are excluding shade. Overall height with a 14" drum shade 66cm - 26"