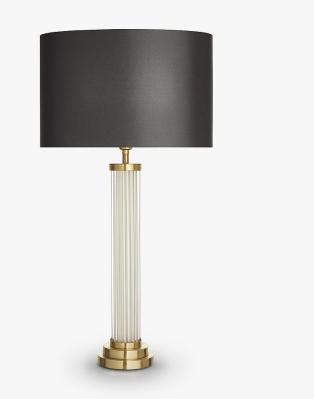

# **Oakland Lamp**

### TL293

Collection Name
ART DECO COLLECTION

An extremely stylish new table lamp with 22 small rods of cast & polished Lucite surrounding a large central tube of frosted Lucite. Set on a triple brass base, this table lamp has a timeless elegance.

#### Compatible with

TL293 in Clear and Brushed Gold with a 14" Drum Shade in Silk Crepe Satin 1806W-21 Slate