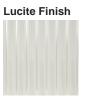

# **BELLA FIGURA**

# **Oakland Lamp**

### TL293

Collection Name
ART DECO COLLECTION

An extremely stylish new table lamp with 22 small rods of cast & polished Lucite surrounding a large central tube of frosted Lucite. Set on a triple brass base, this table lamp has a timeless elegance.

#### **Test Certification**

IEC (International Electrotechnical Commission) test certificates available - will incur a surcharge UL (Underwriters Laboratories) test certificates available for the USA - will incur a surcharge Suitable for Yachts - Rod and bolting available for use on yachts

#### Compatible with





TL293 in Clear and Brushed Gold with a 14" Drum Shade in Silk Crepe Satin 1806W-21 Slate

## Available Finishes



Clear Lucite Rods



## Recommended Shade(s) (OPTIONAL)

14" Drum

#### Silk Flex



Cream



Black

Silver



Brown

One Size Only TL293, Height: 50 cm (19.69") Diameter: 12.5 cm (4.92") Bulbs: 1 × 40W E27 Net Weight: 2 kg / 5 lb Cable Exit: Bottom

Dimensions are measured from the base of the lamp to the middle of the bulb holder and are excluding shade. Overall height with a 14" drum shade 66cm - 26"