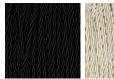

#### Silk Flex

Cream

Black

Silver

Brown

One Size Only TL293, Height: 50 cm (19.69") Diameter: 12.5 cm (4.92") Bulbs: 1 × 40W E27 Net Weight: 2 kg / 5 lb Cable Exit: Bottom

Dimensions are measured from the base of the lamp to the middle of the bulb holder and are excluding shade. Overall height with a 14" drum shade 66cm - 26"