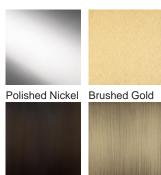

s an Art Deco inspired lamp that is very modern and perfect for stylish contemporary interiors.

Required modifications for use on yachts - lacquer applied to all metal components with the cable exit through bottom of the base.

#### **Test Certification**

IEC (International Electrotechnical Commission) test certificates available - will incur a surcharge UL (Underwriters Laboratories) test certificates available for the USA - will incur a surcharge Suitable for Yachts - Rod and bolting available for use on yachts

#### Compatible with



Yacht Club



TL291 in Clear and Polished Gold with 11" Tall Drum in Silk Crepe Satin 1806W-26 Nutmeg

#### **Available Finishes**

#### Lucite Finish





Clear Lucite Rods Frosted Lucite Rods

#### Metal Finish



**Brushed Nickel** 



Polished Gold



Brushed Bronze

Bronze

## Recommended Shade(s) (OPTIONAL)



11" Tall Drum

#### Silk Flex







Black

Cream

Silver



Brown

#### **Available Sizes**

One Size Only

TL291,

Height: 46 cm (18.11") Width: 14 cm (5.51") Bulbs: 1 x 40W E26

Net Weight: 5 kg / 11 lb Cable Exit:

Bottom

Dimensions are measured from the base of the lamp to the middle of the bulb holder and are excluding shade.

Overall height with an 11" tall drum shade 76cm - 30"

Shades can also be made with Customer Own Material (COM)