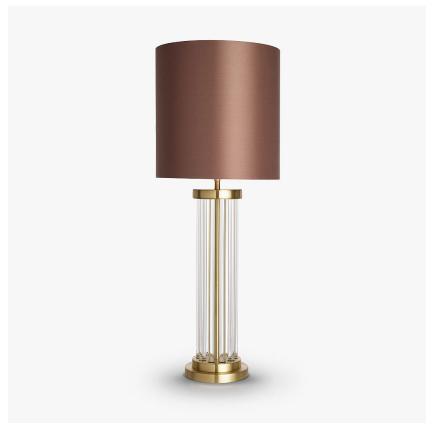

### **Carlyle Lamp**

#### ART DECO COLLECTION

An extremely elegant table lamp with ten circular columns of cast & polished Lucite individually set into a brass base and top. This is an Art Deco inspired lamp that is very modern and perfect for stylish contemporary interiors.

#### Compatible with

Yacht Club

TL291 in Clear and Polished Gold with 11" Tall Drum in Silk Crepe Satin 1806W-26 Nutmeg

#### **Available Sizes**

One Size Only

TL291,

Height: 46 cm (18.11") Width: 14 cm (5.51") Bulbs: 1 x 40W E26

Net Weight: 5 kg / 11 lb Cable Exit:

Bottom

Dimensions are measured from the base of the lamp to the middle of the bulb holder and are excluding shade.