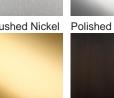

e and top. This is an Art Deco inspired lamp that is very modern and perfect for stylish contemporary interiors.

Required modifications for use on yachts - lacquer applied to all metal components with the cable exit through bottom of the base.

#### **Test Certification**

IEC (International Electrotechnical Commission) test certificates available - will incur a surcharge UL (Underwriters Laboratories) test certificates available for the USA - will incur a surcharge Suitable for Yachts - Rod and bolting available for use on yachts

#### Compatible with



Yacht Club



TL291 in Clear and Polished Gold with 11" Tall Drum in Silk Crepe Satin 1806W-26 Nutmeg

#### **Available Finishes**

#### Lucite Finish





Clear Lucite Rods Frosted Lucite Rods

#### Metal Finish



**Brushed Nickel** 



Polished Gold



Brushed Bronze

Bronze

## Recommended Shade(s) (OPTIONAL)



11" Tall Drum

#### Silk Flex







Black

Cream

Silver



Brown

#### **Available Sizes**

One Size Only

TL291,

Height: 46 cm (18.11") Width: 14 cm (5.51") Bulbs: 1 x 40W E26

Net Weight: 5 kg / 11 lb Cable Exit:

Bottom

Dimensions are measured from the base of the lamp to the middle of the bulb holder and are excluding shade.

Overall height with an 11" tall drum shade 76cm - 30"

Shades can also be made with Customer Own Material (COM)