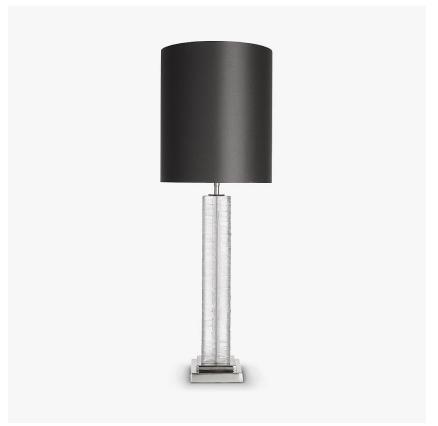

## Compatible with

Yacht Club

TL290 in Clear and Polished Nickel with 11" Tall Drum in Silk Crepe Satin 1806W-21