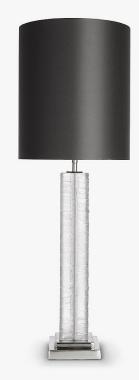

### TL290

Collection Name
ART DECO COLLECTION

An elegant table lamp in frosted and hand-carved Lucite with a stepped brass base. This table lamp is inspired by a 1930's Art Deco original design in our archive.

#### Compatible with

TL290 in Clear and Polished Nickel with 11" Tall Drum in Silk Crepe Satin 1806W-21 Slate