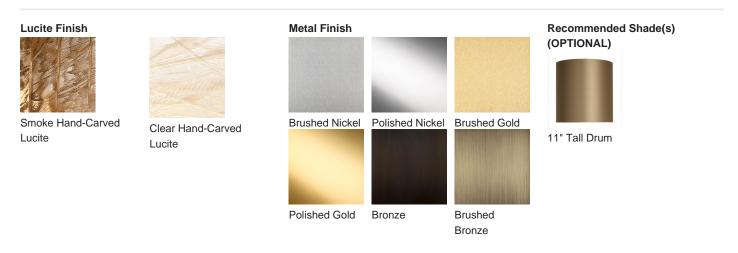

# **BELLA FIGURA**

## **Berkeley Lamp**

### TL290

Collection Name
ART DECO COLLECTION

An elegant table lamp in frosted and hand-carved Lucite with a stepped brass base. This table lamp is inspired by a 1930's Art Deco original design in our archive.

#### **Test Certification**

IEC (International Electrotechnical Commission) test certificates available - will incur a surcharge UL (Underwriters Laboratories) test certificates available for the USA - will incur a surcharge Suitable for Yachts - Rod and bolting available for use on yachts

#### Compatible with





TL290 in Clear and Polished Nickel with 11" Tall Drum in Silk Crepe Satin 1806W-21 Slate

#### Available Finishes



#### Silk Flex





Black

Silver

Cream



Brown

One Size Only TL290, Height: 47 cm (18.5") Width: 13 cm (5.12") Bulbs: 1 × 40W E27 Net Weight: 5 kg / 11 lb Cable Exit: Bottom

Dimensions are measured from the base of the lamp to the middle of the bulb holder and are excluding shade. Overall height with an 11" tall drum shade 73cm - 28.7" Shades can also be made with Customer Own Material (COM)