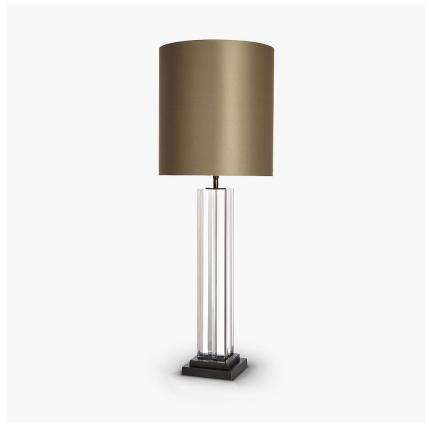

# **Fairmont Lamp**

## **TL289**

Collection Name

ART DECO COLLECTION

A beautiful table lamp in cast and polished Lucite with a stepped brass base. This table lamp is inspired by a 1930's original Art Deco design from our archive.

## Compatible with

Yacht Club

TL289 in Clear and Bronze with a 11" Tall Drum in Silk Crepe Satin 1806W-310 **Timber Wolf** 

#### **Available Sizes**

One Size Only

TL289,

Height: 47 cm (18.5") Width: 13 cm (5.12") Bulbs: 1 x 40W E27

Net Weight: 5 kg / 11 lb Cable Exit:

Bottom

Dimensions are measured from the base of the lamp to the middle of the bulb holder and are excluding shade.