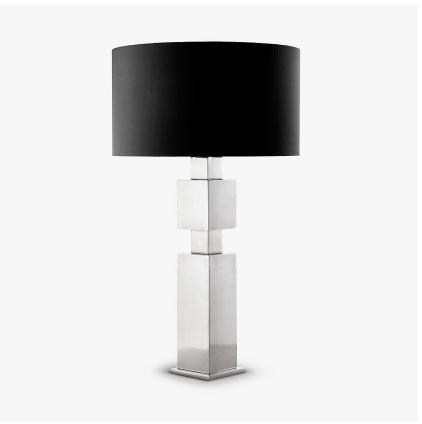

## **Times Square Lamp**

#### **PLATINUM COLLECTION**

This table lamp is based on a 1970s original - retro and yet very contemporary. It is made in England and laser cut out of solid aluminium.

TL750 in Brushed Nickel with a 11 Inch Tall Drum Shade in Silk Crepe Satin 1806W/ 21 Slade

#### **Available Sizes**

One Size Only

TL750,

Height: 52 cm (20.47") Width: 12 cm (4.72") Depth: 12 cm (4.72") 1 x 60w E27

Max Watt and Lamps: 60w x 1

Dimensions are measured from the base of the lamp to the middle of the bulb holder and are excluding shade. Overall height with an 11" tall drum shade 80cm - 31.5" or with a 15" short drum shade 70cm - 27.6" Shades can also be made with Customer Own Material (COM)