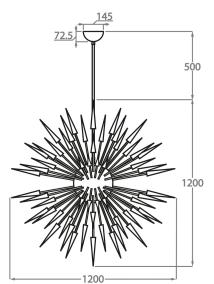

## Murano Glass Colours

Satin Murano

One size only CL65, Height: 120 cm (47.24") Diameter: 120 cm (47.24") Number of Glass: 56 56 × INTEGRATED LED x 2W (4 transformers) 2800K Warm White Max Watt and Lamps: INTEGRATED LED x 2W (4 transformers) x 56

Custom finishes and sizes available on request.

The dimensions of the central supporting chain or rod and ceiling rose are not included in the height measurements.

The overall height of the chandelier as standard, with the chain or rod and ceiling rose is 100cm for an overall height of 170cm.

Min. rod height is 57cm for an overall height of 128cm.

If a larger overall height is required more rod can be ordered at a surcharge.