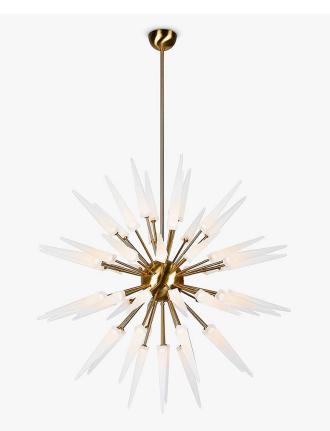

# Supernova Chandelier

### CL65

Collection Name CONTOUR COLLECTION

The Supernova chandelier is an explosion of brushed metal coated in satin glass spears. Perfectly placed in entrance halls or living spaces, a surefire way to make a spectacular first impression

CL65-120 in Satin Murano Glass and Brushed Gold