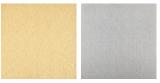

# **BELLA FIGURA**

# Supernova Chandelier

### CL65

Collection Name CONTOUR COLLECTION

The Supernova chandelier is an explosion of brushed metal coated in satin glass spears. Perfectly placed in entrance halls or living spaces, a surefire way to make a spectacular first impression

#### **Test Certification**

UL (Underwriters Laboratories) test certificates available for the USA - will incur a surcharge IEC (International Electrotechnical Commission) test certificates available - will incur a surcharge



CL65-120 in Satin Murano Glass and Brushed Gold

#### **Available Finishes**

#### Metal Finishes



Brushed Gold Brushed Nickel

## Murano Glass Colours



Satin Murano

One size only CL65, Height: 120 cm (47.24") Diameter: 120 cm (47.24") Number of Glass: 56 56 × INTEGRATED LED x 2W (4 transformers) 2800K Warm White Max Watt and Lamps: INTEGRATED LED x 2W (4 transformers) x 56



Custom finishes and sizes available on request.

The dimensions of the central supporting chain or rod and ceiling rose are not included in the height measurements.

The overall height of the chandelier as standard, with the chain or rod and ceiling rose is 100cm for an overall height of 170cm.

Min. rod height is 57cm for an overall height of 128cm.

If a larger overall height is required more rod can be ordered at a surcharge.