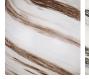

# **BELLA FIGURA**

## **Storm Pendant**

### CL855-PEN

Collection Name **ANIMA COLLECTION** 

Our Storm Pendant captures the natural beauty of swirling patterns and organic textures, inspired by the dynamic movement of white-water rapids and powerful storms. Each glass globe is individually hand-blown, creating a unique marbled effect that

mirrors the energy and motion of a storm. Suspended from a finely detailed metal collar with swirling textures, the Storm Pendant blends bold design with timeless elegance. Its dramatic aesthetic brings artistry and sophistication.



CL855-PEN in Andesite and Brushed Nickel

#### **Available Finishes**

#### **Glass Finish**



Maple



# Metal Finish



Brushed Bronze





Brushed Gold Brushed Nickel

Size One

CL855-PEN, Height: 24 cm (9.45") Diameter: 18 cm (7.09") Bulbs: 1 x 3W G9

Net Weight: 3 kg / 7 lb

The dimensions of the central rod and ceiling rose are not included in the height measurements.

The standard rod and ceiling rose height is 50cm (20") if not otherwise specified by customer.

Minimum standard rod height is 20cm and maximum is 100cm. Please enquire for heights exceeding 100cm.

Please Note: Our chandeliers are not supplied with ceiling hooks. The ceiling rose, chain and rod specification will differ dependent on the weight of the chandelier. A qualified electrician must assess your ceiling structure and advise on the right fitting.

CLEANING NOTE - We recommend occasionally applying a lig