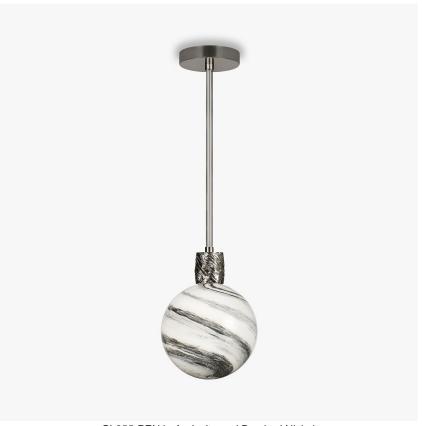

### CL855-PEN

Collection Name **ANIMA COLLECTION** 

Our Storm Pendant captures the natural beauty of swirling patterns and organic textures, inspired by the dynamic movement of white-water rapids and powerful storms. Each glass globe is individually hand-blown, creating a unique marbled effect that

mirrors the energy and motion of a storm. Suspended from a finely detailed metal collar with swirling textures, the Storm Pendant blends bold design with timeless elegance. Its dramatic aesthetic brings artistry and sophistication.

CL855-PEN in Andesite and Brushed Nickel