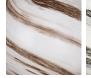

# **BELLA FIGURA**

## **Storm Pendant**

## CL855-PEN

Collection Name

ANIMA COLLECTION

Our Storm Pendant captures the natural beauty of swirling patterns and organic textures, inspired by the dynamic movement of white-water rapids and powerful storms. Each glass globe is individually hand-blown, creating a unique marbled effect that mirrors the energy and motion of a storm. Suspended from a finely detailed metal collar with swirling textures, the Storm Pendant blends bold design with timeless elegance. Its dramatic aesthetic brings artistry and sophistication.



CL855-PEN in Maple and Brushed Gold

#### **Available Finishes**

#### **Glass Finish**



Maple Andesite

# Metal Finish



Brushed Bronze





Brushed Gold Brushed Nickel

Size One

CL855-PEN, Height: 24 cm (9.45") Diameter: 18 cm (7.09") Bulbs: 1 x 3W G9

Net Weight: 3 kg / 7 lb

The dimensions of the central rod and ceiling rose are not included in the height measurements.

The standard rod and ceiling rose height is 50cm (20") if not otherwise specified by customer.

Minimum standard rod height is 20cm and maximum is 100cm. Please enquire for heights exceeding 100cm.

Please Note: Our chandeliers are not supplied with ceiling hooks. The ceiling rose, chain and rod specification will differ dependent on the weight of the chandelier. A qualified electrician must assess your ceiling structure and advise on the right fitting.

CLEANING NOTE - We recommend occasionally applyin