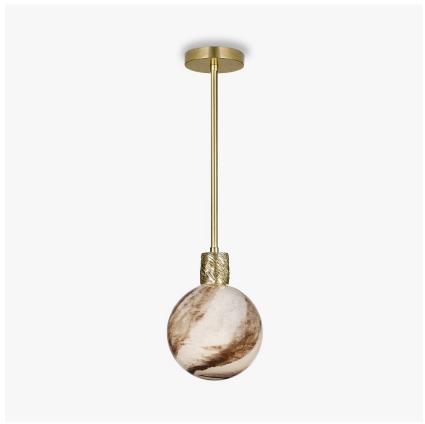

## CL855-PEN

Collection Name

ANIMA COLLECTION

Our Storm Pendant captures the natural beauty of swirling patterns and organic textures, inspired by the dynamic movement of white-water rapids and powerful storms. Each glass globe is individually hand-blown, creating a unique marbled effect that mirrors the energy and motion of a storm. Suspended from a finely detailed metal collar with swirling textures, the Storm Pendant blends bold design with timeless elegance. Its dramatic aesthetic brings artistry and sophistication.

CL855-PEN in Maple and Brushed Gold