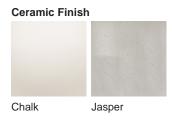

# **BELLA FIGURA**

### Stellar Lamp

#### TL819

**Collection Name VEGA COLLECTION** 

We mark the song of the stars with the Stellar table lamp- a symphony of stellar sound waves comprised of the deep bass voices of larger stars and the higher pitches of the smaller stars. But this is a private concert, silent to the human ear and that we must translate through their waves, a pattern visually represented by this silhouette.

Required modifications for use on yachts - lacquer applied to all metal components, "sea rod" through centre to secure base to surfaces, with the cable exit through bottom of the base.

#### Compatible with





TL819 in Chalk and Old English Brass with 16" Straight Oval Shade in James Hare Beauchamp Velvet Midnight 8308/03

## Available Finishes



#### Neck and Bulb Holder





Recommended Shade(s) (OPTIONAL) 16" Oval

Bronze

Old English **Polished Brass** 



Brass

#### Silk Flex



Cream

Black

Brown



Silver

Size One TL819, Height: 53.8 cm (21.18") Width: 34 cm (13.39") Depth: 12.5 cm (4.92") Bulbs: 1 × 40W E27 Cable Exit: Bottom

Dimensions are measured from the base of the lamp to the middle of the bulb holder and are excluding shade. Overall height with recommended 16" straight oval shade is 76.9cm - 30.3"