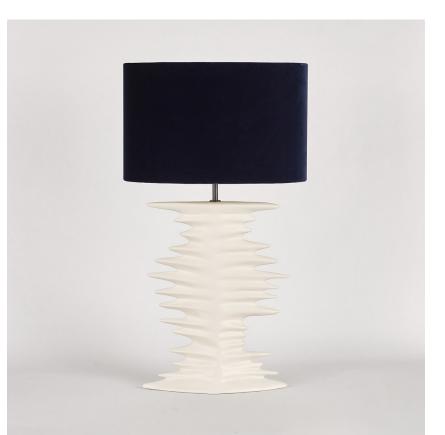

### Stellar Lamp

#### TL819

**Collection Name VEGA COLLECTION** 

We mark the song of the stars with the Stellar table lamp- a symphony of stellar sound waves comprised of the deep bass voices of larger stars and the higher pitches of the smaller stars. But this is a private concert, silent to the human ear and that we must translate through their waves, a pattern visually represented by this silhouette.

#### Compatible with

TL819 in Chalk and Old English Brass with 16" Straight Oval Shade in James Hare Beauchamp Velvet Midnight 8308/03