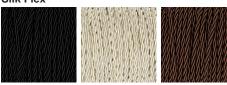

#### Silk Flex

Cream

Black

Brown

Silver

Size One TL819, Height: 53.8 cm (21.18") Width: 34 cm (13.39") Depth: 12.5 cm (4.92") Bulbs: 1 × 40W E27 Cable Exit: Bottom

Dimensions are measured from the base of the lamp to the middle of the bulb holder and are excluding shade. Overall height with recommended 16" straight oval shade is 76.9cm - 30.3"