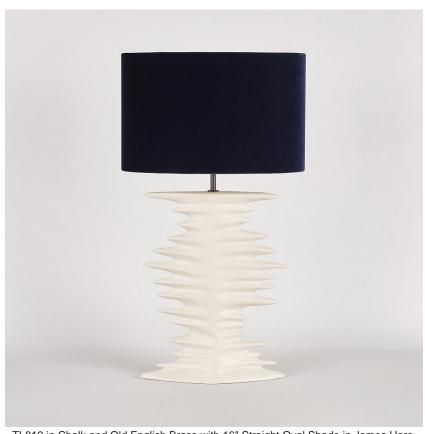

# Stellar Lamp

# **TL819E**

Collection Name

# **VEGA COLLECTION**

We mark the song of the stars with the Stellar table lamp- a symphony of stellar sound waves comprised of the deep bass voices of larger stars and the higher pitches of the smaller stars. But this is a private concert, silent to the human ear and that we must translate through their waves, a pattern visually represented by this silhouette.

# Compatible with

Express

Yacht Club

TL819 in Chalk and Old English Brass with 16" Straight Oval Shade in James Hare Beauchamp Velvet Midnight 8308/03