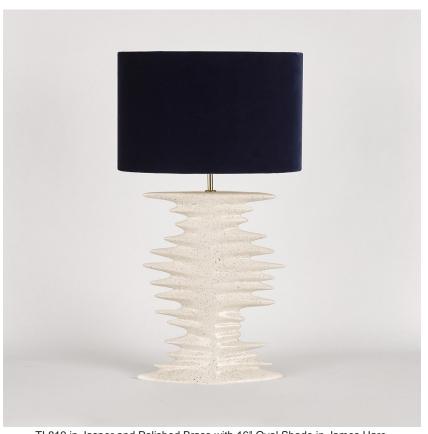

### **TL819**

Collection Name

**VEGA COLLECTION** 

We mark the song of the stars with the Stellar table lamp- a symphony of stellar sound waves comprised of the deep bass voices of larger stars and the higher pitches of the smaller stars. But this is a private concert, silent to the human ear and that we must translate through their waves, a pattern visually represented by this silhouette.

#### Compatible with

Express

Yacht Club

TL819 in Jasper and Polished Brass with 16" Oval Shade in James Hare Beauchamp Velvet Midnight 8308/03