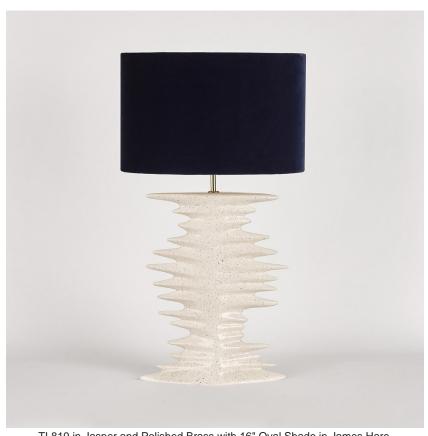

## **TL819E**

Collection Name **VEGA COLLECTION** 

We mark the song of the stars with the Stellar table lamp- a symphony of stellar sound waves comprised of the deep bass voices of larger stars and the higher pitches of the smaller stars. But this is a private concert, silent to the human ear and that we must translate through their waves, a pattern visually represented by this silhouette.

## Compatible with

Express

Yacht Club

TL819 in Jasper and Polished Brass with 16" Oval Shade in James Hare Beauchamp Velvet Midnight 8308/03