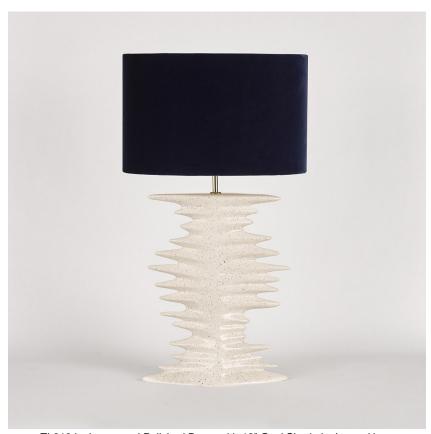

### **TL819**

Collection Name

**VEGA COLLECTION** 

We mark the song of the stars with the Stellar table lamp- a symphony of stellar sound waves comprised of the deep bass voices of larger stars and the higher pitches of the smaller stars. But this is a private concert, silent to the human ear and that we must translate through their waves, a pattern visually represented by this silhouette.

## Compatible with

Express

Yacht Club

TL819 in Jasper and Polished Brass with 16" Oval Shade in James Hare Beauchamp Velvet Midnight 8308/03

# **Available Sizes**

Size One

TL819, Height: 53.8 cm (21.18") Width: 34 cm (13.39")

Depth: 12.5 cm (4.92") Bulbs: 1 x 40W E27 Cable Exit: Bottom

Dimensions are measured from the base of the lamp to the middle of the bulb holder and are excluding shade. Overall height with recommended 16" straight oval shade is 76.9cm - 30.3"