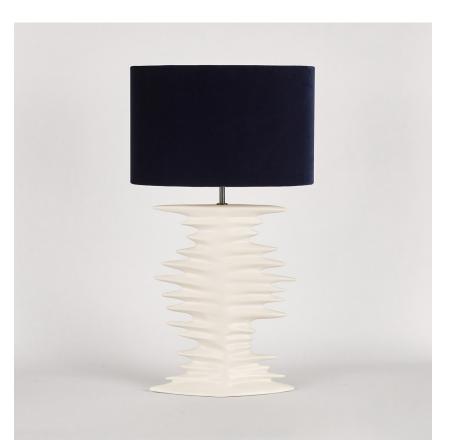

## TL819

**Collection Name VEGA COLLECTION** 

We mark the song of the stars with the Stellar table lamp- a symphony of stellar sound waves comprised of the deep bass voices of larger stars and the higher pitches of the smaller stars. But this is a private concert, silent to the human ear and that we must translate through their waves, a pattern visually represented by this silhouette.

Compatible with

TL819 in Chalk and Old English Brass with 16" Straight Oval Shade in James Hare Beauchamp Velvet Midnight 8308/03

#### Silk Flex

Black

Brown

Silver

Size One TL819, Height: 53.8 cm (21.18") Width: 34 cm (13.39") Depth: 12.5 cm (4.92") Bulbs: 1 × 40W E27 Cable Exit: Bottom

Dimensions are measured from the base of the lamp to the middle of the bulb holder and are excluding shade. Overall height with recommended 16" straight oval shade is 76.9cm - 30.3"