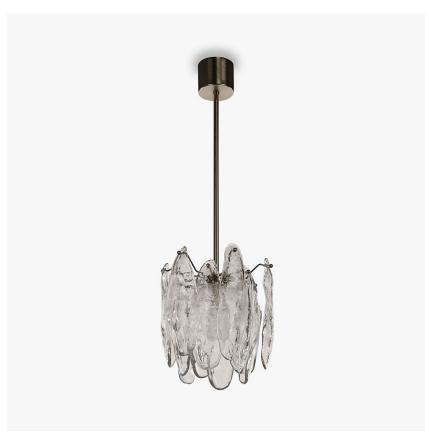

## **Spectre Pendant**

### **CL850-PENE**

Collection Name
ANIMA COLLECTION

The presence of energy and movement cannot always be explained; a phantom, a mirage or a ghost. Our Spectre range takes on a somewhat ethereal form with its amorphous shapes and diaphanous presence. Created from a new suspended glass fixing, the Spectre ceiling lights appear to hover in mid-air and hint at the vestige of energy where life may once have been. Unlike its chandelier counterparts, this pendant is offered in purely transparent glass with a dazzling bubbled globe centrepiece that creates a unique radiant glow.

### Compatible with

Express

Bathroom

CL850-PEN in Clear and Brushed Nickel

#### **Available Sizes**

Size One

CL850-PEN, Height: 29.5 cm (11.61") Diameter: 25 cm (9.84") Bulbs: 1 x 5W E14 Dimmable

Net Weight: 12 kg / 26 lb

The dimensions of the central rod and ceiling rose are not included in the height measurements.