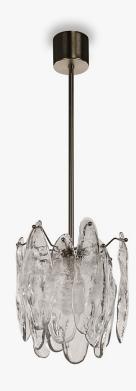

## **Spectre Pendant**

### CL850-PEN

**Collection Name** ANIMA COLLECTION

The presence of energy and movement cannot always be explained; a phantom, a mirage or a ghost. Our Spectre range takes on a somewhat ethereal form with its amorphous shapes and diaphanous presence. Created from a new suspended glass fixing, the Spectre ceiling lights appear to hover in mid-air and hint at the vestige of energy where life may once have been. Unlike its chandelier counterparts, this pendant is offered in purely transparent glass with a dazzling bubbled globe centrepiece that creates a unique radiant glow.

#### **Available Finishes**

Metal Finish

Brushed Gold

Brushed Bronze

Clear (Spectre) Champagne (Spectre)

Bronze (Spectre) Size One CL850-PEN, Height: 29.5 cm (11.61") Diameter: 25 cm (9.84") Bulbs: 1 × 5W E14 Dimmable Net Weight: 12 kg / 26 lb