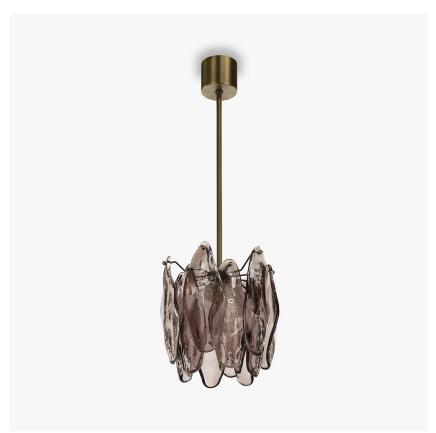

## **Spectre Pendant**

### **CL850-PENE**

Collection Name **ANIMA COLLECTION** 

The presence of energy and movement cannot always be explained; a phantom, a mirage or a ghost. Our Spectre range takes on a somewhat ethereal form with its amorphous shapes and diaphanous presence. Created from a new suspended glass fixing, the Spectre ceiling lights appear to hover in mid-air and hint at the vestige of energy where life may once have been. Unlike its chandelier counterparts, this pendant is offered in purely transparent glass with a dazzling bubbled globe centrepiece that creates a unique radiant glow.

### **Glass Finish**

Clear (Spectre)

Champagne (Spectre)

Bronze (Spectre)

#### **Available Sizes**

Size One

CL850-PEN, Height: 29.5 cm (11.61") Diameter: 25 cm (9.84") Bulbs: 1 x 5W E14 Dimmable

Net Weight: 12 kg / 26 lb

The dimensions of the central rod and ceiling rose are not included in the height measurements.