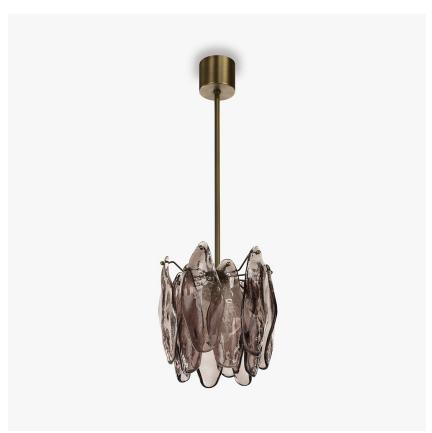

## **Spectre Pendant**

### CL850-PEN

Collection Name **ANIMA COLLECTION** 

The presence of energy and movement cannot always be explained; a phantom, a mirage or a ghost. Our Spectre range takes on a somewhat ethereal form with its amorphous shapes and diaphanous presence. Created from a new suspended glass fixing, the Spectre ceiling lights appear to hover in mid-air and hint at the vestige of energy where life may once have been. Unlike its chandelier counterparts, this pendant is offered in purely transparent glass with a dazzling bubbled globe centrepiece that creates a unique radiant glow.

#### **Available Sizes**

Size One

CL850-PEN, Height: 29.5 cm (11.61") Diameter: 25 cm (9.84") Bulbs: 1 x 5W E14 Dimmable

Net Weight: 12 kg / 26 lb

The dimensions of the central rod and ceiling rose are not included in the height measurements.