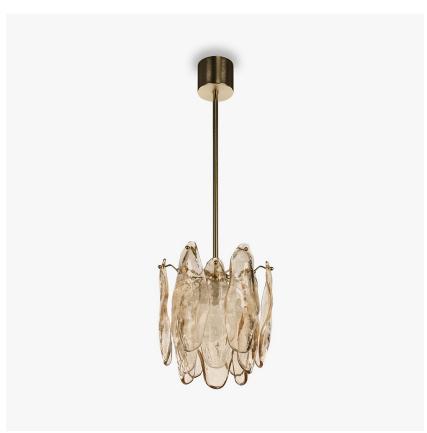

### CL850-PEN

Collection Name **ANIMA COLLECTION** 

The presence of energy and movement cannot always be explained; a phantom, a mirage or a ghost. Our Spectre range takes on a somewhat ethereal form with its amorphous shapes and diaphanous presence. Created from a new suspended glass fixing, the Spectre ceiling lights appear to hover in mid-air and hint at the vestige of energy where life may once have been. Unlike its chandelier counterparts, this pendant is offered in purely transparent glass with a dazzling bubbled globe centrepiece that creates a unique radiant glow.

### Compatible with

Express

Bathroom

CL850-PEN in Champagne and Brushed Gold

#### **Available Sizes**

Size One

CL850-PEN, Height: 29.5 cm (11.61") Diameter: 25 cm (9.84") Bulbs: 1 x 5W E14 Dimmable

Net Weight: 12 kg / 26 lb

The dimensions of the central rod and ceiling rose are not included in the height measurements.