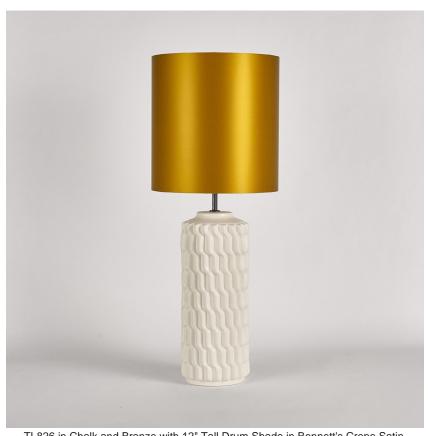

# **TL826E**

Collection Name **VEGA COLLECTION** 

We may not know what or who is out there in the great expanse of space, but humankind has employed many means to try and uncover these unknowns. This pillar-like table lamp pays tribute to the signals released and listened for by astronomers which cross unfathomable distances bringing Earth tiny pieces of a giant puzzle. This matrix of signals is represented by repeating furrows which pulse sideways in a matched tempo creating a rich texture on the surface of this table lamp, the scores of which fall into contrasting highlights and shadows as the light is turned on.

# Compatible with

Express

Yacht Club

TL826 in Chalk and Bronze with 12" Tall Drum Shade in Bennett's Crepe Satin Ochre 1806W/70