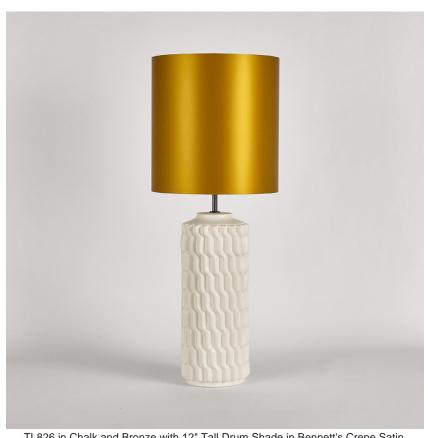

#### **TL826**

Collection Name **VEGA COLLECTION** 

We may not know what or who is out there in the great expanse of space, but humankind has employed many means to try and uncover these unknowns. This pillar-like table lamp pays tribute to the signals released and listened for by astronomers which cross unfathomable distances bringing Earth tiny pieces of a giant puzzle. This matrix of signals is represented by repeating furrows which pulse sideways in a matched tempo creating a rich texture on the surface of this table lamp, the scores of which fall into contrasting highlights and shadows as the light is turned on.

#### Compatible with

Express

Yacht Club

TL826 in Chalk and Bronze with 12" Tall Drum Shade in Bennett's Crepe Satin Ochre 1806W/70