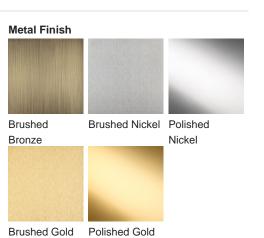

# **BELLA FIGURA**

# **Ruffle Chandelier**

## CL207-LA

Collection Name
MOONLIGHT COLLECTION

Encircled by flirtatious ruffles, the larger of this design family exudes a sultry air and playful elegance. The gentle charm of the curvy glass plates was informed by ladies' fashions of the Twenties where draped fabrics and fluttery hemlines became popular. They were feminine and romantic, a style which blends in perfect harmony with our frosted glass to create a delicate, ethereal glow like moonlight.



CL207-LA in Satin Glass and Polished Gold

### Bathroom

**Compatible with** 

**Available Finishes** 

#### **Glass Finish**



Ruffle Satin



#### Size One CL207-LA-75, Height: 25 cm (9.84") Diameter: 75 cm (29.53") Bulbs: 7 x 2.5W LED G9 Net Weight: 18 kg / 40 lb

Size Two CL207-LA-100, Height: 25 cm (9.84") Diameter: 100 cm (39.37") Bulbs: 10 × 2.5W LED G9 Net Weight: 22 kg / 49 lb

#### Size Three

CL207-LA-125, Height: 25 cm (9.84") Diameter: 125 cm (49.21") Bulbs: 12 x 2.5W LED G9

The dimensions of the central supporting rod and ceiling rose are not included in the height measurements. The standard rod and ceiling rose is 50cm (20") high if not otherwise specified by the customer.