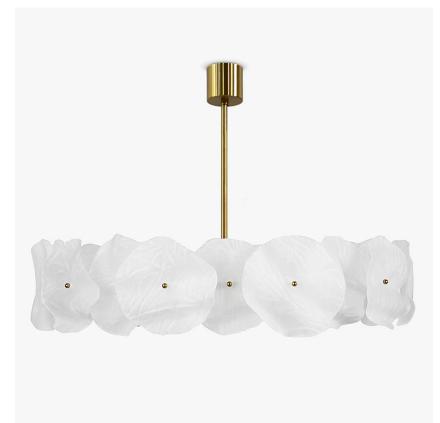

# **Ruffle Chandelier**

## CL207-LA

Collection Name
MOONLIGHT COLLECTION

Encircled by flirtatious ruffles, the larger of this design family exudes a sultry air and playful elegance. The gentle charm of the curvy glass plates was informed by ladies' fashions of the Twenties where draped fabrics and fluttery hemlines became popular. They were feminine and romantic, a style which blends in perfect harmony with our frosted glass to create a delicate, ethereal glow like moonlight.

CL207-LA in Satin Glass and Polished Gold

#### Size One CL207-LA-75, Height: 25 cm (9.84") Diameter: 75 cm (29.53") Bulbs: 7 x 2.5W LED G9 Net Weight: 18 kg / 40 lb

Size Two CL207-LA-100, Height: 25 cm (9.84") Diameter: 100 cm (39.37") Bulbs: 10 × 2.5W LED G9 Net Weight: 22 kg / 49 lb

#### Size Three

CL207-LA-125, Height: 25 cm (9.84") Diameter: 125 cm (49.21") Bulbs: 12 x 2.5W LED G9

The dimensions of the central supporting rod and ceiling rose are not included in the height measurements. The standard rod and ceiling rose is 50cm (20") high if not otherwise specified by the customer.